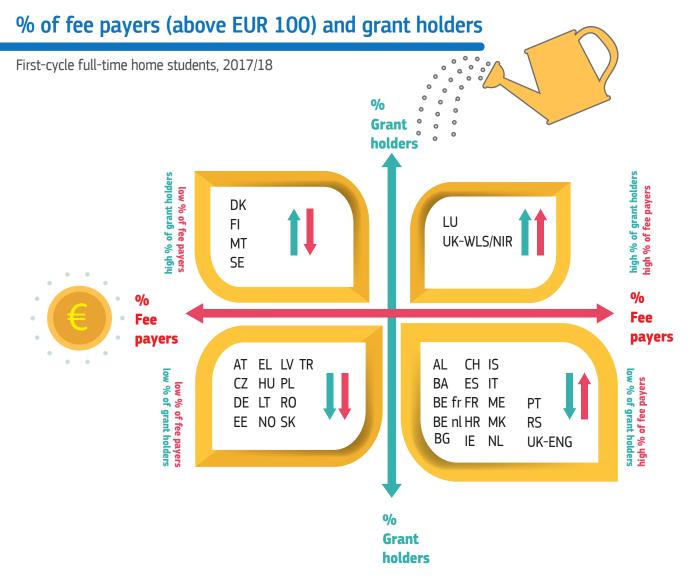

## National Student Fee and Support Systems in European Higher Education







## National Student Fee and Support Systems in European Higher Education





## Criteria for allocation of study grants

No specific criteria (universal grants)

7 HE systems

Socio-economic background (need-based grants)

22 HE systems

Study performance (merit-based grants)

## Most common annual grant amounts

Universal or need-based grants, first-cycle full-time home students, 2017/18

€1001 - 3000

14 HE systems

€3001 - 5000

6 HE systems



For more information read the Eurydice report: National Student Fee and Support Systems in European Higher Education – 2018/19 http://ec.europa.eu/eurydice