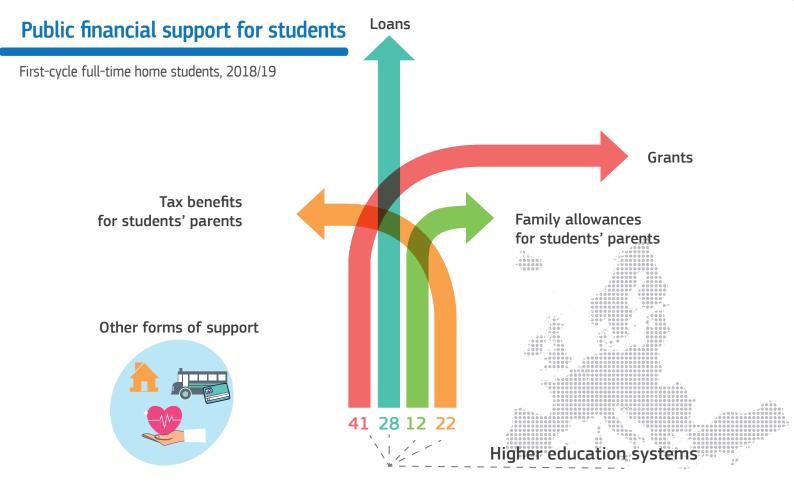

## National Student Fee and Support Systems in European Higher Education







## National Student Fee and Support Systems in European Higher Education





## Criteria for allocation of study grants

No specific criteria (universal grants)

7 HE systems

Socio-economic background (need-based grants)

22 HE systems

Study performance (merit-based grants)

## Most common annual grant amounts

Universal or need-based grants, first-cycle full-time home students, 2017/18

€1001 - 3000

14 HE systems

€3001 - 5000

6 HE systems



For more information read the Eurydice report: National Student Fee and Support Systems in European Higher Education – 2018/19 http://ec.europa.eu/eurydice