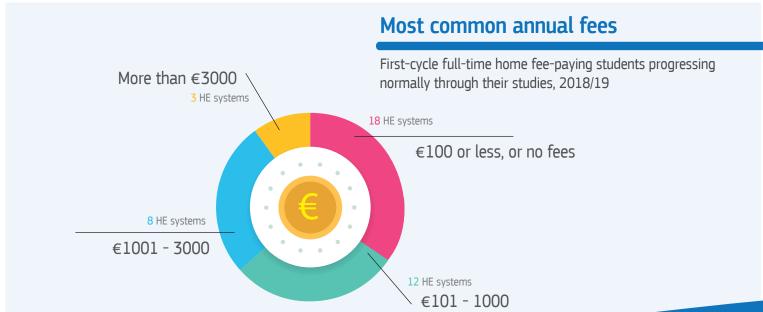

## National Student Fee and Support Systems in European Higher Education







## National Student Fee and Support Systems in European Higher Education





## Criteria for allocation of study grants

No specific criteria (universal grants)

7 HE systems

Socio-economic background (need-based grants)

22 HE systems

Study performance (merit-based grants)

## Most common annual grant amounts

Universal or need-based grants, first-cycle full-time home students, 2017/18

€1001 - 3000

14 HE systems

€3001 - 5000

6 HE systems



For more information read the Eurydice report: National Student Fee and Support Systems in European Higher Education – 2018/19 http://ec.europa.eu/eurydice